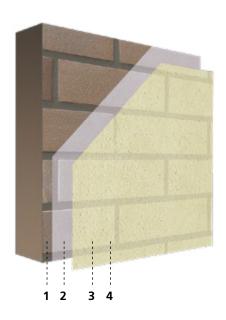

### Sto Brick Bag-wash System

- 1 Substrate: Brick or Block Veneer Construction
- 2 Sealer: Sto Putzgrund
  Water based primer in a pail, containing an organic binder and good adhesion properties.
- 3 Finishing Render: Sto Coloured Finishing Renders
  Organically bound, highly weather resistant, strong,
  hard wearing, impact-resistant, pre-coloured
  finishing renders.
- 4 Coating: StoColor Facade Paint Finishing coating based on IQ Technology for functional facades.